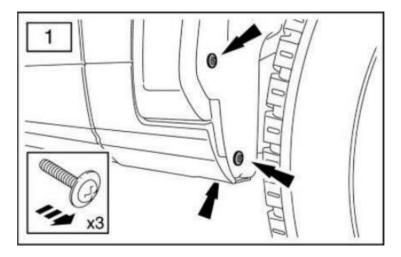

## FITTING INSTRUCTIONS

- 1. Put the car into gear or park and apply the hand brake.
- 2. Remove the 3 trim clips as shown -

3. Hold the mud flap in position and then replace the 3 trim clips securing the mud flap as shown –