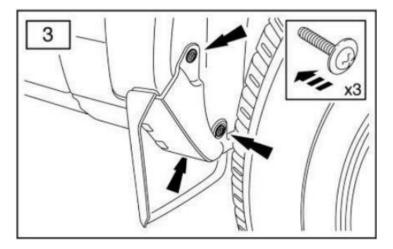

## FITTING INSTRUCTIONS

- 1. Put the car into gear or park and apply the hand brake.
- 2. Remove the 3 trim clips as shown -

3. Hold the mud flap in position and then replace the 3 trim clips securing the mud flap as shown –