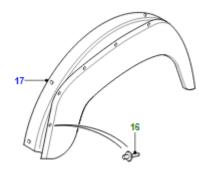

## MRC9377 - MRC9377G - MRD9377GF: - WHEEL ARCH - FRONT - L/H

## **FITTING INSTRUCTIONS**

- 1. MRC9377 & MRC9377G both require painting prior to fitment.
- 2. MRC9377GF comes with a gloss black finish and is ready to fit.
- 3. If still fitted then the old wheel arch eyebrow must be removed, take care not to break or lose any of the fastenings if you intend to re-use the old ones.
- 4. Clean the area and make sure inside the cars wheel arch is free from mud and you can locate all of the mounting holes.
- 5. Offer the new wheel arch eyebrow up and make sure all the mounting holes line up.
- 6. When the wheel arch eyebrow is in place work your way around re-fitting the trim clips.