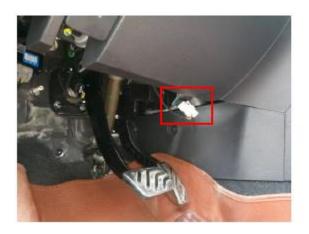

Run the power cables into the cabin via this hole.

The negative / earth wire should be run to this body earth point above the brake pedal.

The ECU control box can also be secured up here out of harms way.