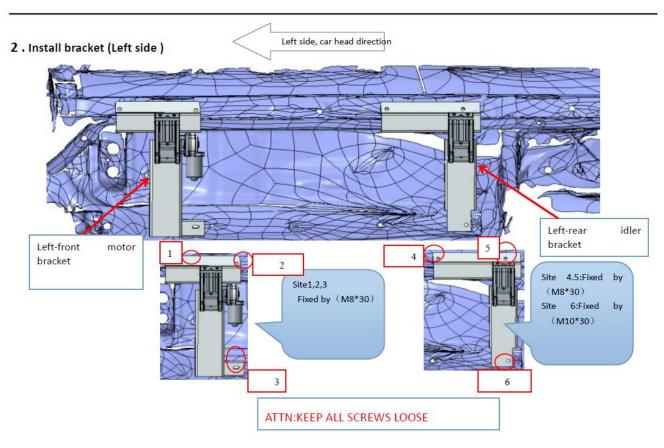

All fixings should be left loose so the position and level of the side steps can be adjusted against the body line of the car.

Replace the fuse.

Opening and closing the doors should now operate the side steps.