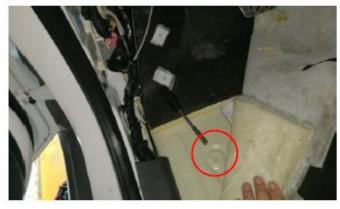

Run the power cables into the cabin via this hole.

The negative / earth wire should be run to this body earth point above the brake pedal.

The ECU control box can also be secured up here out of harms way.