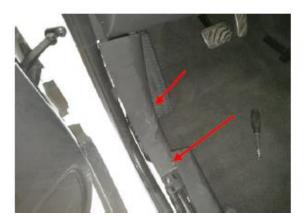

Remove the trim from around the front N/S door, pull back the carpet to revel this hole, the motor wires can be passed up through this hole. Repeat on the O/S for the wires from the motors on the other side.