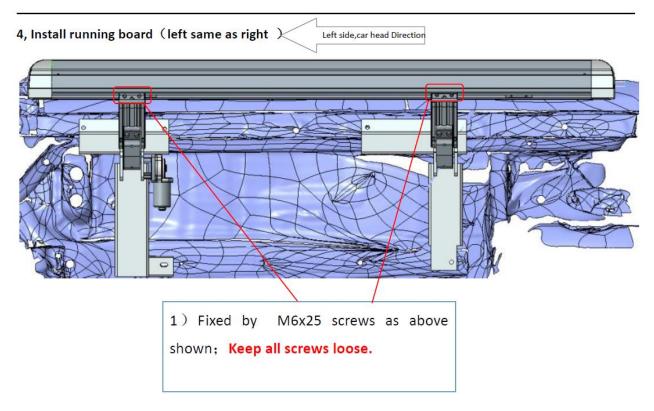

All fixings should be left loose so the position and level of the side steps can be adjusted against the body line of the car.

Replace the fuse.

Opening and closing the doors should now operate the side steps.

TF1059

When happy with the position of the side steps tighten all the fixing points and the mounting points of the steps to the brackets, if you need more adjustment them the U shape washers can be used to adjust.