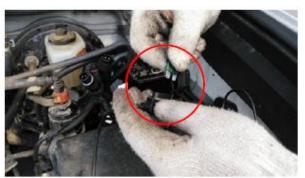

Run the power cables into the cabin via this hole.

The negative / earth wire should be run to this body earth point above the brake pedal.

The ECU control box can also be secured up here out of harms way.