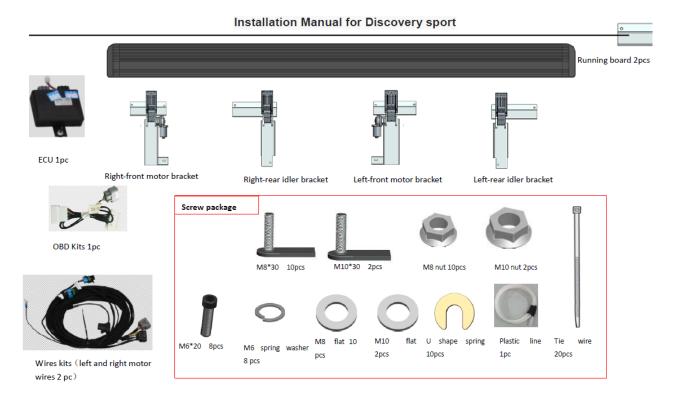

Remove the fuse. This is so the steps do not operate until you are ready.

Connect the power lead to the positive battery terminal.

WARRANTY & DISCLAIMER - Terrafirma products are warranted free from defects in materials and workmanship for a period of 12 months from the date of retail invoice. Terrafirma does not warrant that the products manufactured or marketed by it comply with the laws of the country where those goods are purchased or used. It is the sole responsibility of the purchaser to ascertain whether products being purchased, or the filting of those products to any other object, comply with local laws. This warranty covers structural defect and workmanship but does not cover finishes, labour charges for removal or refitting, freight costs, accident damage, misuse or abuse, damage due to incorrect or improper filtment or application, modified product, faulty design or consequential damage of any kind. Damage or defects caused by collision, alteration, improper installation, road hazards, adverse conditions or usage for any other purpose other than normal private usage are not covered by this warranty. Terrafirms shall not be liable for any other claim relating to the use of the product and any indirect special or consequential damage or injury to any person, company or other entity. All claims must be accompanied by the original retail invoice and should be submitted to the supplying Allmakes 4x4/Terrafirma distributor. This warranty covers only the replacement of the product or part concerned. The decision remains solely at the discretion of Allmakes Ltd. The information contained in this catalogue was correct at the time of going to press. Allmakes/Terrafirma and its associated companies reserve the right to alter the range and any product specifications without notice. Always consult your Allmakes/Terrafirma distributor for the latest product information and specifications. The Terrafirma range of products is constantly being evaluated for enhancement and improvement to make sure the level of quality and performance is as expected.