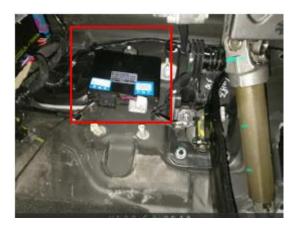

Run the power cables into the cabin via this hole.

The negative / earth wire should be run to this body earth point above the brake pedal.

The ECU control box can also be secured up here out of harms way.