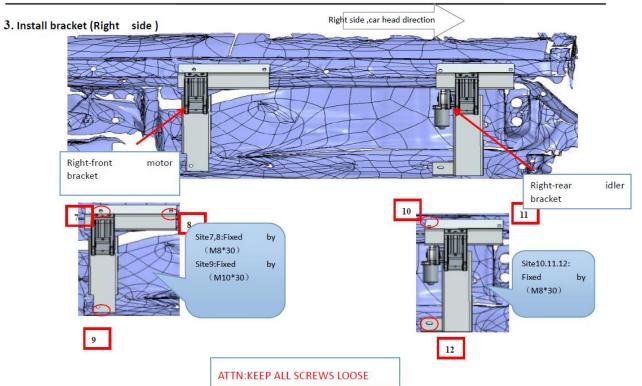

All fixings should be left loose so the position and level of the side steps can be adjusted against the body line of the car.

Replace the fuse.

Opening and closing the doors should now operate the side steps.