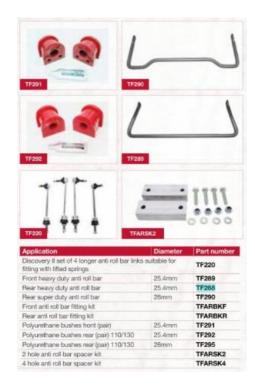

## TF288: TERRAFIRMA HEAVY DUTY REAR ANTI-ROLL BAR 25.4mm (BUSHES REQUIRED) DEFENDER 90 / 110 / 130 FITTING INSTRUCTIONS

Terrafirma heavy duty anti-roll bars are a direct replacement if the vehicle is already fitted with a standard anti-roll bar.

Terrafirma HD anti-roll bars use larger diameter bar and require the correct bushes – see below.

Fit the new anti-roll bar as a reversal of the removal procedure ensuring the split in the bush is facing forwards, tighten the saddle brackets and swing the anti-roll bar into position.

**TF288** 

THANKS FOR CHOOSING TERRAFIRMA – SERIOUS 4X4 ACCESSORIES