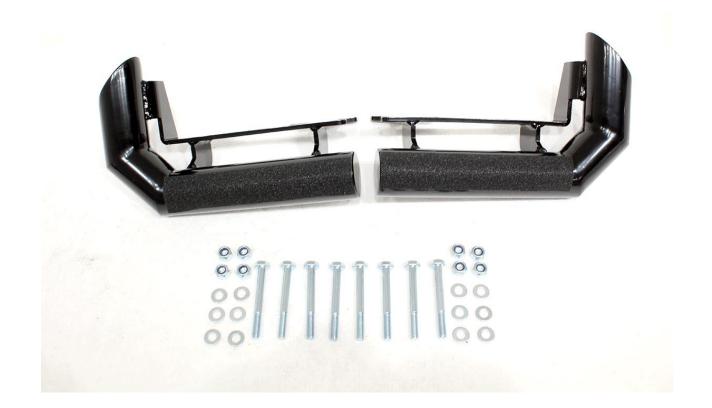

## **TF572: TERRAFIRMA EXTREME REAR BUMPER CORNERS**

## NOTE: TF572 must be fitted in conjunction with TF574 – TF Extreme Rear Body Corners

- 1. Put the car into gear or park and apply the hand brake.
- Install the TF574 rear body corner first instructions available with TF574 once purchased, via PSP or on request from: <u>terrafirma@allmakes.co.uk</u>
- 3. Repeat the procedure for the other side.
- 4. The TF572 bumper corners are sided, identify which is which.
- 5. Attach the first one to the rear cross member the correct side of the vehicle using the fitting kit provided.
- 6. Repeat the procedure for the other side.

TF572

**DEF 90**