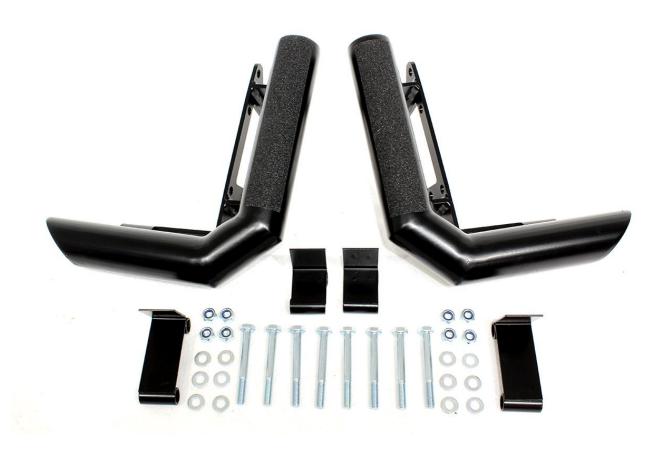

## **TF573: TERRAFIRMA EXTREME REAR BUMPER CORNERS**

## **DEFENDER 110**

## **FITTING INSTRUCTIONS**

## NOTE: TF573 must be fitted in conjunction with TF575 - TF Extreme Rear Body Corners

- 1. Put the car into gear or park and apply the hand brake.
- 2. Install the TF575 rear body corner first instructions available with TF574 once purchased, via PSP or on request from: <a href="mailto:terrafirma@allmakes.co.uk">terrafirma@allmakes.co.uk</a>
- 3. Repeat the procedure for the other side.
- 4. The TF573 bumper corners are sided, identify which is which.
- 5. Attach the first one to the rear cross member the correct side of the vehicle using the fitting kit provided.
- 6. Repeat the procedure for the other side.