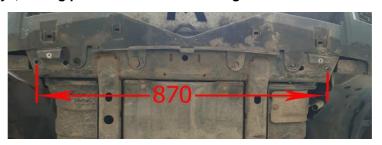

### Instructions

Remove standard engine & sump under trays, towing point cover and underwings if fitted

Mark and drill front cross member with for 12mm holes at 870 Centres.

Lying on your back, attach the chassis plates with the bottom of the 'L' brackets facing rearwards. Using the M8 bolts, place bolts into the holes in the bumper support. Use washers on the bolt head and between the bracket and the Nyloc nut.