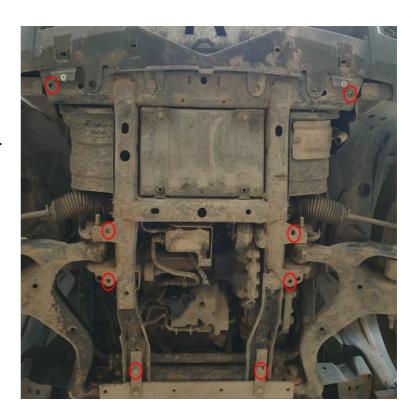

Offer up into position, bolt in place at points shown right.

Position spacers between the guard and the chassis on the top two points utilising the cross member holes you drilled earlier. Use the longer M10 bolt at these points.