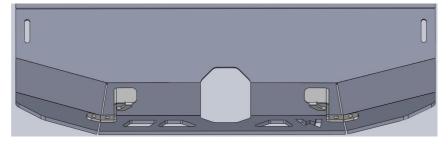

### Kit contains

1x Underbody Guard

2 x Chassis Brackets (handed)

2x Striker Plate (handed)

1x Bolt pack

2x Spacers