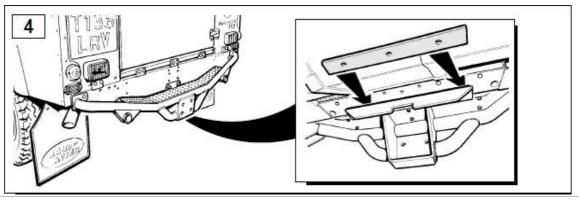

## TF883KIT90TDI: TERRAFIRMA REAR STEP TOW BAR

## **DEFENDER 90: UP TO 1998**

## **FITTING INSTRUCTIONS**

WARRANTY & DISCLAIMER - Terrafirma products are warranted free from defects in materials and workmanship for a period of 12 months from the date of retail invoice. Terrafirma does not warrant that the products manufactured or marketed by it comply with the laws of the country where those goods are purchased or used. It is the sole responsibility of the purchaser to ascertain whether products being purchased, or the fitting of those products to any other object, comply with local laws. This warranty covers structural defect and workmanship but does not cover finishes, labour charges for removal or refitting, freight costs, accident damage, misuse or abuse, damage due to incorrect or improper fitment or application, modified product, faulty design or consequential damage of any kind. Damage or defects caused by collision, alteration, improper installation, road hazards, adverse conditions or usage for any other purpose other than normal private usage are not covered by this warranty. Terrafirma shall not be liable for any other claim relating to the use of the product and any indirect special or consequential damage or injury to any person, company or other entity. All claims must be accompanied by the original retail invoice and should be submitted to the supplying Allmakes 4x/Terrafirma distributor. This warranty covers only the replacement of the product or part concerned. The decision remains solely at the discretion of Allmakes Ltd. The information contained in this catalogue was correct at the time of going to press. Allmakes/Terrafirma range of products is constantly being evaluated for enhancement and improvement to make sure the level of quality and performance is as expected.