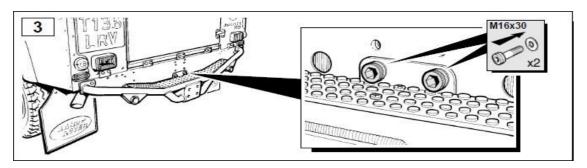

## TF883KIT90TDI: TERRAFIRMA REAR STEP TOW BAR

## **DEFENDER 90: UP TO 1998**

## **FITTING INSTRUCTIONS**

WARRANTY & DISCLAIMER - Terrafirma products are warranted free from defects in materials and workmanship for a period of 12 months from the date of retail invoice. Terrafirma does not warrant that the products manufactured or marketed by it comply with the laws of the country where those goods are purchased or used. It is the sole responsibility of the purchaser to ascertain whether products being purchased, or the fitting of those products to any other object, comply with local laws. This warranty covers structural defect and workmanship but does not cover finishes, labour charges for removal or refitting, freight costs, accident damage, misuse or abuse, damage due to incorrect or improper fitment or application, modified product, faulty design or consequential damage of any kind. Damage or defects caused by collision, alteration, improper installation, road hazards, adverse conditions or usage for any other purpose other than normal private usage are not covered by this warranty. Terrafirma shall not be liable for any other claim relating to the use of the product and any indirect special or consequential damage or injury to any person, company or other entity. All claims must be accompanied by the original retail invoice and should be submitted to the supplying Allmakes 4x/Terrafirma distributor. This warranty covers only the replacement of the product or part concerned. The decision remains solely at the discretion of Allmakes Ltd. The information contained in this catalogue was correct at the time of going to press. Allmakes/Terrafirma range of products is constantly being evaluated for enhancement and improvement to make sure the level of quality and performance is as expected.