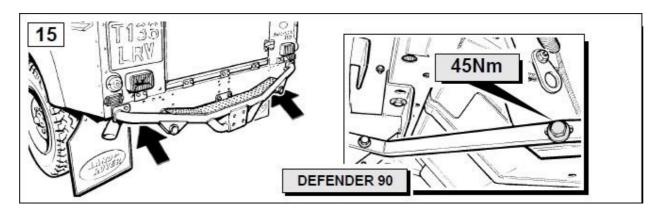

## TF883KIT90TDI: TERRAFIRMA REAR STEP TOW BAR

## **DEFENDER 90: UP TO 1998**

## **FITTING INSTRUCTIONS**

WARRANTY & DISCLAIMER - Terrafirma products are warranted free from defects in materials and workmanship for a period of 12 months from the date of retail invoice. Terrafirma does not warrant that the products manufactured or marketed by it comply with the laws of the country where those goods are purchased or used. It is the sole responsibility of the purchaser to ascertain whether products being purchased, or the fitting of those products to any other object, comply with local laws. This warranty covers structural defect and workmanship but does not cover finishes, labour charges for removal or refitting, freight costs, accident damage, misuse or abuse, damage due to incorrect or improper fitment or application, modified product, faulty design or consequential damage of any kind. Damage or defects caused by collision, alteration, improper installation, road hazards, adverse conditions or usage for any other purpose other than normal private usage are not covered by this warranty. Terrafirma shall not be liable for any other claim relating to the use of the product and any indirect special or consequential damage or injury to any person, company or other entity. All claims must be accompanied by the original retail invoice and should be submitted to the supplying Allmakes 4x/Terrafirma distributor. This warranty covers only the replacement of the product or part concerned. The decision remains solely at the discretion of Allmakes Ltd. The information contained in this catalogue was correct at the time of going to press. Allmakes/Terrafirma range of products is constantly being evaluated for enhancement and improvement to make sure the level of quality and performance is as expected.