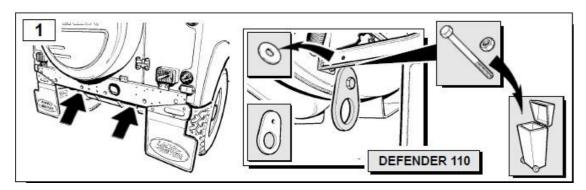

## TF883KIT90TDI: TERRAFIRMA REAR STEP TOW BAR

## **DEFENDER 90: UP TO 1998**

## **FITTING INSTRUCTIONS**

WARRANTY & DISCLAIMER - Terrafirma products are warranted free from defects in materials and workmanship for a period of 12 months from the date of retail invoice. Terrafirma does not warrant that the products manufactured or marketed by it comply with the laws of the country where those goods are purchased or used. It is the sole responsibility of the purchaser to ascertain whether products being purchased, or the fitting of those products to any other object, comply with local laws. This warranty covers structural defect and workmanship but does not cover finishes, labour charges for removal or refitting, freight costs, accident damage, misuse or abuse, damage due to incorrect or improper fitment or application, modified product, faulty design or consequential damage of any kind. Damage or defects caused by collision, alteration, improper installation, road hazards, adverse conditions or usage for any other purpose other than normal private usage are not covered by this warranty. Terrafirma shall not be liable for any other claim relating to the use of the product and any indirect special or consequential damage or injury to any person, company or other entity. All claims must be accompanied by the original retail invoice and should be submitted to the supplying Allmakes 4x/Terrafirma distributor. This warranty covers only the replacement of the product or part concerned. The decision remains solely at the discretion of Allmakes Ltd. The information contained in this catalogue was correct at the time of going to press. Allmakes/Terrafirma range of products is constantly being evaluated for enhancement and improvement to make sure the level of quality and performance is as expected.