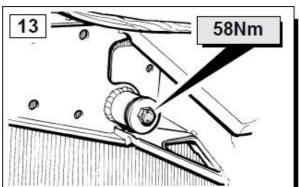

## TF883KIT90TDI: TERRAFIRMA REAR STEP TOW BAR

## **DEFENDER 90: UP TO 1998**

## **FITTING INSTRUCTIONS**

WARRANTY & DISCLAIMER - Terrafirma products are warranted free from defects in materials and workmanship for a period of 12 months from the date of retail invoice. Terrafirma does not warrant that the products manufactured or marketed by it comply with the laws of the country where those goods are purchased or used. It is the sole responsibility of the purchaser to ascertain whether products being purchased, or the fitting of those products to any other object, comply with local laws. This warranty covers structural defect and workmanship but does not cover finishes, labour charges for removal or refitting, freight costs, accident damage, misuse or abuse, damage due to incorrect or improper fitment or application, modified product, faulty design or consequential damage of any kind. Damage or defects caused by collision, alteration, improper installation, road hazards, adverse conditions or usage for any other purpose other than normal private usage are not covered by this warranty. Terrafirma shall not be liable for any other claim relating to the use of the product and any indirect special or consequential damage or injury to any person, company or other entity. All claims must be accompanied by the original retail invoice and should be submitted to the supplying Allmakes 4x/Terrafirma distributor. This warranty covers only the replacement of the product or part concerned. The decision remains solely at the discretion of Allmakes Ltd. The information contained in this catalogue was correct at the time of going to press. Allmakes/Terrafirma range of products is constantly being evaluated for enhancement and improvement to make sure the level of quality and performance is as expected.