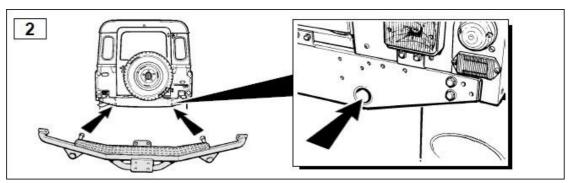

## TF883KIT90TDI: TERRAFIRMA REAR STEP TOW BAR

## **DEFENDER 90: UP TO 1998**

## **FITTING INSTRUCTIONS**

WARRANTY & DISCLAIMER - Terrafirma products are warranted free from defects in materials and workmanship for a period of 12 months from the date of retail invoice. Terrafirma does not warrant that the products manufactured or marketed by it comply with the laws of the country where those goods are purchased or used. It is the sole responsibility of the purchaser to ascertain whether products being purchased, or the fitting of those products to any other object, comply with local laws. This warranty covers structural defect and workmanship but does not cover finishes, labour charges for removal or refitting, freight costs, accident damage, misuse or abuse, damage due to incorrect or improper fitment or application, modified product, faulty design or consequential damage of any kind. Damage or defects caused by collision, alteration, improper installation, road hazards, adverse conditions or usage for any other purpose other than normal private usage are not covered by this warranty. Terrafirma shall not be liable for any other claim relating to the use of the product and any indirect special or consequential damage or injury to any person, company or other entity. All claims must be accompanied by the original retail invoice and should be submitted to the supplying Allmakes 4x/Terrafirma distributor. This warranty covers only the replacement of the product or part concerned. The decision remains solely at the discretion of Allmakes Ltd. The information contained in this catalogue was correct at the time of going to press. Allmakes/Terrafirma range of products is constantly being evaluated for enhancement and improvement to make sure the level of quality and performance is as expected.