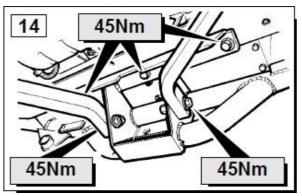

## TF883KIT90TDI: TERRAFIRMA REAR STEP TOW BAR

## **DEFENDER 90: UP TO 1998**

## **FITTING INSTRUCTIONS**

WARRANTY & DISCLAIMER - Terrafirma products are warranted free from defects in materials and workmanship for a period of 12 months from the date of retail invoice. Terrafirma does not warrant that the products manufactured or marketed by it comply with the laws of the country where those goods are purchased or used. It is the sole responsibility of the purchaser to ascertain whether products being purchased, or the fitting of those products to any other object, comply with local laws. This warranty covers structural defect and workmanship but does not cover finishes, labour charges for removal or refitting, freight costs, accident damage, misuse or abuse, damage due to incorrect or improper fitment or application, modified product, faulty design or consequential damage of any kind. Damage or defects caused by collision, alteration, improper installation, road hazards, adverse conditions or usage for any other purpose other than normal private usage are not covered by this warranty. Terrafirma shall not be liable for any other claim relating to the use of the product and any indirect special or consequential damage or injury to any person, company or other entity. All claims must be accompanied by the original retail invoice and should be submitted to the supplying Allmakes 4x/Terrafirma distributor. This warranty covers only the replacement of the product or part concerned. The decision remains solely at the discretion of Allmakes Ltd. The information contained in this catalogue was correct at the time of going to press. Allmakes/Terrafirma range of products is constantly being evaluated for enhancement and improvement to make sure the level of quality and performance is as expected.