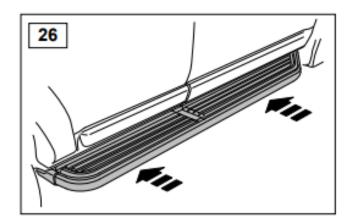

- 1. Fit the four brackets first—13mm and 17mm spanner. The fixing holes are pre-drilled and threaded by the factory, & the threaded holes are covered by removable plastic bungs running along the edge of sill. Counting from the front of vehicle, the TWO rearmost bungs and the second & third bungs on each side are used. The second bung got forgotten by the factory however, but the thread is still there, hidden under the plastic, and it can easily be located using the bracket. You can either drill a 20mm hole or simply run a thin drill bit around as a router in a circle to cut the thin plastic no drill then a sharp razor knife will cut a hole.
- 2. Now attach the brackets with bolts provided use a washer under each nut. The inner leg fixings at the rear locate into holes in the chassis using the anchor bolt supplied, the front inner bolts locate up through the two chassis/gearbox tubes, it's loose fixing plate supplied should be put into position with the welded nut facing down to help fitting. **Do not fully** tighten at this stage. (Note: If you need to start cutting things to fit the brackets to the steps, you have the bracket for the wrong side!)
- 3. Outer bolts can be loosely fitted into the steps, locate side steps into position on brackets, fit inner bolts. Push steps in against the body of vehicle. Adjust steps for best fit and tighten all nuts and bolts fully.