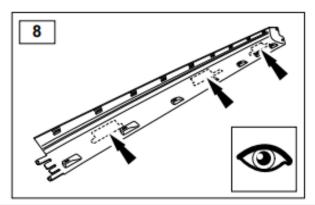

- 1. Fit the four brackets first—13mm and 17mm spanner. The fixing holes are pre-drilled and threaded by the factory, & the threaded holes are covered by removable plastic bungs running along the edge of sill. Counting from the front of vehicle, the TWO rearmost bungs and the second & third bungs on each side are used. The second bung got forgotten by the factory however, but the thread is still there, hidden under the plastic, and it can easily be located using the bracket. You can either drill a 20mm hole or simply run a thin drill bit around as a router in a circle to cut the thin plastic no drill then a sharp razor knife will cut a hole.
- 2. Now attach the brackets with bolts provided use a washer under each nut. The inner leg fixings at the rear locate into holes in the chassis using the anchor bolt supplied, the front inner bolts locate up through the two chassis/gearbox tubes, it's loose fixing plate supplied should be put into position with the welded nut facing down to help fitting. **Do not fully** tighten at this stage. (Note: If you need to start cutting things to fit the brackets to the steps, you have the bracket for the wrong side!)
- 3. Outer bolts can be loosely fitted into the steps, locate side steps into position on brackets, fit inner bolts. Push steps in against the body of vehicle. Adjust steps for best fit and tighten all nuts and bolts fully.