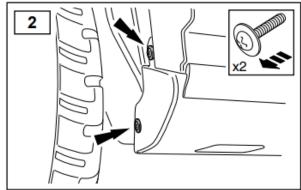

- 1. Fit the four brackets first—13mm and 17mm spanner. The fixing holes are pre-drilled and threaded by the factory, & the threaded holes are covered by removable plastic bungs running along the edge of sill. Counting from the front of vehicle, the TWO rearmost bungs and the second & third bungs on each side are used. The second bung got forgotten by the factory however, but the thread is still there, hidden under the plastic, and it can easily be located using the bracket. You can either drill a 20mm hole or simply run a thin drill bit around as a router in a circle to cut the thin plastic no drill then a sharp razor knife will cut a hole.
- 2. Now attach the brackets with bolts provided use a washer under each nut. The inner leg fixings at the rear locate into holes in the chassis using the anchor bolt supplied, the front inner bolts locate up through the two chassis/gearbox tubes, it's loose fixing plate supplied should be put into position with the welded nut facing down to help fitting. **Do not fully** tighten at this stage. (Note: If you need to start cutting things to fit the brackets to the steps, you have the bracket for the wrong side!)
- 3. Outer bolts can be loosely fitted into the steps, locate side steps into position on brackets, fit inner bolts. Push steps in against the body of vehicle. Adjust steps for best fit and tighten all nuts and bolts fully.