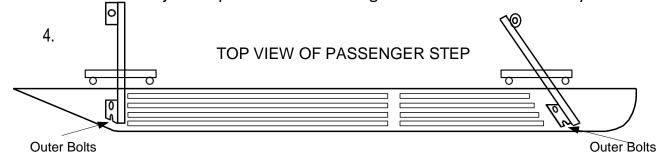

- 1. Fit the four brackets first—13mm and 17mm spanner. The fixing holes are pre-drilled and threaded by the factory, & the threaded holes are covered by removable plastic bungs running along the edge of sill. Counting from the front of vehicle, the TWO rearmost bungs and the second & third bungs on each side are used. The second bung got forgotten by the factory however, but the thread is still there, hidden under the plastic, and it can easily be located using the bracket. You can either drill a 20mm hole or simply run a thin drill bit around as a router in a circle to cut the thin plastic no drill then a sharp razor knife will cut a hole.
- 2. Now attach the brackets with bolts provided use a washer under each nut. The inner leg fixings at the rear locate into holes in the chassis using the anchor bolt supplied, the front inner bolts locate up through the two chassis/gearbox tubes, it's loose fixing plate supplied should be put into position with the welded nut facing down to help fitting. **Do not fully** tighten at this stage. (Note: If you need to start cutting things to fit the brackets to the steps, you have the bracket for the wrong side!)
- 3. Outer bolts can be loosely fitted into the steps, locate side steps into position on brackets, fit inner bolts. Push steps in against the body of vehicle. Adjust steps for best fit and tighten all nuts and bolts fully.