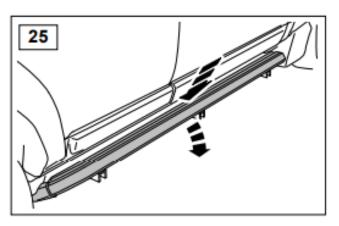

- 1. Fit the four brackets first—13mm and 17mm spanner. The fixing holes are pre-drilled and threaded by the factory, & the threaded holes are covered by removable plastic bungs running along the edge of sill. Counting from the front of vehicle, the TWO rearmost bungs and the second & third bungs on each side are used. The second bung got forgotten by the factory however, but the thread is still there, hidden under the plastic, and it can easily be located using the bracket. You can either drill a 20mm hole or simply run a thin drill bit around as a router in a circle to cut the thin plastic no drill then a sharp razor knife will cut a hole.
- 2. Now attach the brackets with bolts provided use a washer under each nut. The inner leg fixings at the rear locate into holes in the chassis using the anchor bolt supplied, the front inner bolts locate up through the two chassis/gearbox tubes, it's loose fixing plate supplied should be put into position with the welded nut facing down to help fitting. **Do not fully** tighten at this stage. (Note: If you need to start cutting things to fit the brackets to the steps, you have the bracket for the wrong side!)
- 3. Outer bolts can be loosely fitted into the steps, locate side steps into position on brackets, fit inner bolts. Push steps in against the body of vehicle. Adjust steps for best fit and tighten all nuts and bolts fully.