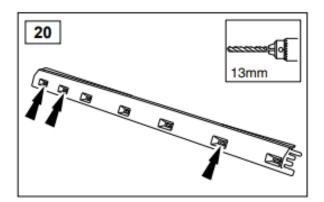

- 1. Fit the four brackets first—13mm and 17mm spanner. The fixing holes are pre-drilled and threaded by the factory, & the threaded holes are covered by removable plastic bungs running along the edge of sill. Counting from the front of vehicle, the TWO rearmost bungs and the second & third bungs on each side are used. The second bung got forgotten by the factory however, but the thread is still there, hidden under the plastic, and it can easily be located using the bracket. You can either drill a 20mm hole or simply run a thin drill bit around as a router in a circle to cut the thin plastic no drill then a sharp razor knife will cut a hole.
- 2. Now attach the brackets with bolts provided use a washer under each nut. The inner leg fixings at the rear locate into holes in the chassis using the anchor bolt supplied, the front inner bolts locate up through the two chassis/gearbox tubes, it's loose fixing plate supplied should be put into position with the welded nut facing down to help fitting. **Do not fully** tighten at this stage. (Note: If you need to start cutting things to fit the brackets to the steps, you have the bracket for the wrong side!)
- 3. Outer bolts can be loosely fitted into the steps, locate side steps into position on brackets, fit inner bolts. Push steps in against the body of vehicle. Adjust steps for best fit and tighten all nuts and bolts fully.