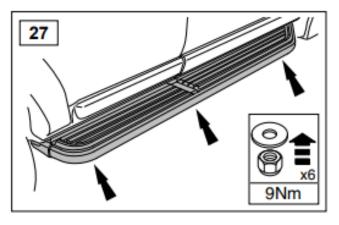

- 1. Fit the four brackets first—13mm and 17mm spanner. The fixing holes are pre-drilled and threaded by the factory, & the threaded holes are covered by removable plastic bungs running along the edge of sill. Counting from the front of vehicle, the TWO rearmost bungs and the second & third bungs on each side are used. The second bung got forgotten by the factory however, but the thread is still there, hidden under the plastic, and it can easily be located using the bracket. You can either drill a 20mm hole or simply run a thin drill bit around as a router in a circle to cut the thin plastic no drill then a sharp razor knife will cut a hole.
- 2. Now attach the brackets with bolts provided use a washer under each nut. The inner leg fixings at the rear locate into holes in the chassis using the anchor bolt supplied, the front inner bolts locate up through the two chassis/gearbox tubes, it's loose fixing plate supplied should be put into position with the welded nut facing down to help fitting. **Do not fully** tighten at this stage. (Note: If you need to start cutting things to fit the brackets to the steps, you have the bracket for the wrong side!)
- 3. Outer bolts can be loosely fitted into the steps, locate side steps into position on brackets, fit inner bolts. Push steps in against the body of vehicle. Adjust steps for best fit and tighten all nuts and bolts fully.