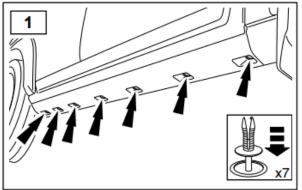

- 1. Fit the four brackets first—13mm and 17mm spanner. The fixing holes are pre-drilled and threaded by the factory, & the threaded holes are covered by removable plastic bungs running along the edge of sill. Counting from the front of vehicle, the TWO rearmost bungs and the second & third bungs on each side are used. The second bung got forgotten by the factory however, but the thread is still there, hidden under the plastic, and it can easily be located using the bracket. You can either drill a 20mm hole or simply run a thin drill bit around as a router in a circle to cut the thin plastic no drill then a sharp razor knife will cut a hole.
- 2. Now attach the brackets with bolts provided use a washer under each nut. The inner leg fixings at the rear locate into holes in the chassis using the anchor bolt supplied, the front inner bolts locate up through the two chassis/gearbox tubes, it's loose fixing plate supplied should be put into position with the welded nut facing down to help fitting. **Do not fully** tighten at this stage. (Note: If you need to start cutting things to fit the brackets to the steps, you have the bracket for the wrong side!)
- 3. Outer bolts can be loosely fitted into the steps, locate side steps into position on brackets, fit inner bolts. Push steps in against the body of vehicle. Adjust steps for best fit and tighten all nuts and bolts fully.