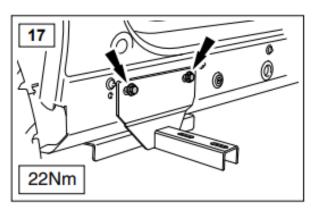

- 1. Fit the four brackets first—13mm and 17mm spanner. The fixing holes are pre-drilled and threaded by the factory, & the threaded holes are covered by removable plastic bungs running along the edge of sill. Counting from the front of vehicle, the TWO rearmost bungs and the second & third bungs on each side are used. The second bung got forgotten by the factory however, but the thread is still there, hidden under the plastic, and it can easily be located using the bracket. You can either drill a 20mm hole or simply run a thin drill bit around as a router in a circle to cut the thin plastic no drill then a sharp razor knife will cut a hole.
- 2. Now attach the brackets with bolts provided use a washer under each nut. The inner leg fixings at the rear locate into holes in the chassis using the anchor bolt supplied, the front inner bolts locate up through the two chassis/gearbox tubes, it's loose fixing plate supplied should be put into position with the welded nut facing down to help fitting. **Do not fully** tighten at this stage. (Note: If you need to start cutting things to fit the brackets to the steps, you have the bracket for the wrong side!)
- 3. Outer bolts can be loosely fitted into the steps, locate side steps into position on brackets, fit inner bolts. Push steps in against the body of vehicle. Adjust steps for best fit and tighten all nuts and bolts fully.