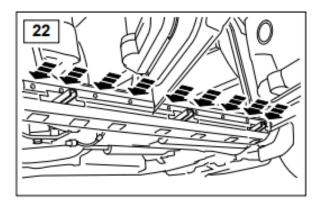

- 1. Fit the four brackets first—13mm and 17mm spanner. The fixing holes are pre-drilled and threaded by the factory, & the threaded holes are covered by removable plastic bungs running along the edge of sill. Counting from the front of vehicle, the TWO rearmost bungs and the second & third bungs on each side are used. The second bung got forgotten by the factory however, but the thread is still there, hidden under the plastic, and it can easily be located using the bracket. You can either drill a 20mm hole or simply run a thin drill bit around as a router in a circle to cut the thin plastic no drill then a sharp razor knife will cut a hole.
- 2. Now attach the brackets with bolts provided use a washer under each nut. The inner leg fixings at the rear locate into holes in the chassis using the anchor bolt supplied, the front inner bolts locate up through the two chassis/gearbox tubes, it's loose fixing plate supplied should be put into position with the welded nut facing down to help fitting. **Do not fully** tighten at this stage. (Note: If you need to start cutting things to fit the brackets to the steps, you have the bracket for the wrong side!)
- 3. Outer bolts can be loosely fitted into the steps, locate side steps into position on brackets, fit inner bolts. Push steps in against the body of vehicle. Adjust steps for best fit and tighten all nuts and bolts fully.