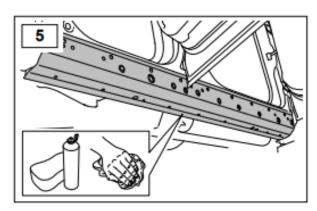

- 1. Fit the four brackets first—13mm and 17mm spanner. The fixing holes are pre-drilled and threaded by the factory, & the threaded holes are covered by removable plastic bungs running along the edge of sill. Counting from the front of vehicle, the TWO rearmost bungs and the second & third bungs on each side are used. The second bung got forgotten by the factory however, but the thread is still there, hidden under the plastic, and it can easily be located using the bracket. You can either drill a 20mm hole or simply run a thin drill bit around as a router in a circle to cut the thin plastic no drill then a sharp razor knife will cut a hole.
- 2. Now attach the brackets with bolts provided use a washer under each nut. The inner leg fixings at the rear locate into holes in the chassis using the anchor bolt supplied, the front inner bolts locate up through the two chassis/gearbox tubes, it's loose fixing plate supplied should be put into position with the welded nut facing down to help fitting. **Do not fully** tighten at this stage. (Note: If you need to start cutting things to fit the brackets to the steps, you have the bracket for the wrong side!)
- 3. Outer bolts can be loosely fitted into the steps, locate side steps into position on brackets, fit inner bolts. Push steps in against the body of vehicle. Adjust steps for best fit and tighten all nuts and bolts fully.