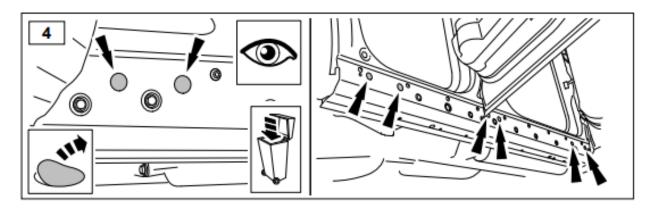

- 1. Fit the four brackets first—13mm and 17mm spanner. The fixing holes are pre-drilled and threaded by the factory, & the threaded holes are covered by removable plastic bungs running along the edge of sill. Counting from the front of vehicle, the TWO rearmost bungs and the second & third bungs on each side are used. The second bung got forgotten by the factory however, but the thread is still there, hidden under the plastic, and it can easily be located using the bracket. You can either drill a 20mm hole or simply run a thin drill bit around as a router in a circle to cut the thin plastic no drill then a sharp razor knife will cut a hole.
- 2. Now attach the brackets with bolts provided use a washer under each nut. The inner leg fixings at the rear locate into holes in the chassis using the anchor bolt supplied, the front inner bolts locate up through the two chassis/gearbox tubes, it's loose fixing plate supplied should be put into position with the welded nut facing down to help fitting. **Do not fully** tighten at this stage. (Note: If you need to start cutting things to fit the brackets to the steps, you have the bracket for the wrong side!)
- 3. Outer bolts can be loosely fitted into the steps, locate side steps into position on brackets, fit inner bolts. Push steps in against the body of vehicle. Adjust steps for best fit and tighten all nuts and bolts fully.