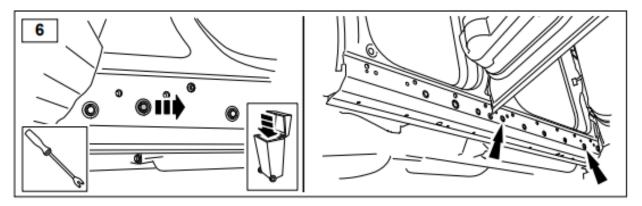

- 1. Fit the four brackets first—13mm and 17mm spanner. The fixing holes are pre-drilled and threaded by the factory, & the threaded holes are covered by removable plastic bungs running along the edge of sill. Counting from the front of vehicle, the TWO rearmost bungs and the second & third bungs on each side are used. The second bung got forgotten by the factory however, but the thread is still there, hidden under the plastic, and it can easily be located using the bracket. You can either drill a 20mm hole or simply run a thin drill bit around as a router in a circle to cut the thin plastic no drill then a sharp razor knife will cut a hole.
- 2. Now attach the brackets with bolts provided use a washer under each nut. The inner leg fixings at the rear locate into holes in the chassis using the anchor bolt supplied, the front inner bolts locate up through the two chassis/gearbox tubes, it's loose fixing plate supplied should be put into position with the welded nut facing down to help fitting. **Do not fully** tighten at this stage. (Note: If you need to start cutting things to fit the brackets to the steps, you have the bracket for the wrong side!)
- 3. Outer bolts can be loosely fitted into the steps, locate side steps into position on brackets, fit inner bolts. Push steps in against the body of vehicle. Adjust steps for best fit and tighten all nuts and bolts fully.

WARRANTY & DISCLAIMER - Terrafirma products are warranted free from defects in materials and workmanship for a period of 12 months from the date of retail invoice. Terrafirma does not warrant that the products manufactured or marketed by it comply with the laws of the country where those goods are purchased or used. It is the sole responsibility of the purchaser to ascertain whether products being purchased, or the fitting of those products to any other object, comply with local laws. This warranty covers structural defect and workmanship but does not cover finishes, labour charges for removal or refitting, freight costs, accident damage, misuse or abuse, damage due to incorrect or improper filment or application, modified product, faulty design or consequential damage of any kind. Damage or defects caused by collision, alteration, improper installation, road hazards, adverse conditions or usage for any other purpose other than normal private usage are not covered by this warranty. Terrafirma shall not be liable for any other claim relating to the use of the product and any indirect special or consequential damage or injury to any person, company or other entity. All claims must be accompanied by the original retail invoice and should be submitted to the supplying Allmakes 4x/Terrafirma distributor. This warranty covers only the replacement of the product or part concerned. The decision remains solely at the discretion of Allmakes Ltd. The information contained in this catalogue was correct at the time of going to press. Allmakes/Terrafirma and its associated companies reserve the right to alter the range and any product specifications without notice. Always consult your Allmakes/Terrafirma distributor for the latest product information and specifications. The Terrafirma range of products is constantly being evaluated for enhancement and improvement to make sure the level of quality and performance is as expected.