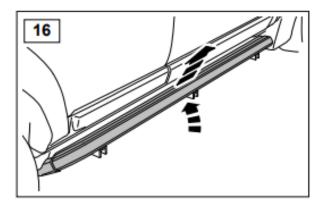

- 1. Fit the four brackets first—13mm and 17mm spanner. The fixing holes are pre-drilled and threaded by the factory, & the threaded holes are covered by removable plastic bungs running along the edge of sill. Counting from the front of vehicle, the TWO rearmost bungs and the second & third bungs on each side are used. The second bung got forgotten by the factory however, but the thread is still there, hidden under the plastic, and it can easily be located using the bracket. You can either drill a 20mm hole or simply run a thin drill bit around as a router in a circle to cut the thin plastic no drill then a sharp razor knife will cut a hole.
- 2. Now attach the brackets with bolts provided use a washer under each nut. The inner leg fixings at the rear locate into holes in the chassis using the anchor bolt supplied, the front inner bolts locate up through the two chassis/gearbox tubes, it's loose fixing plate supplied should be put into position with the welded nut facing down to help fitting. **Do not fully** tighten at this stage. (Note: If you need to start cutting things to fit the brackets to the steps, you have the bracket for the wrong side!)
- 3. Outer bolts can be loosely fitted into the steps, locate side steps into position on brackets, fit inner bolts. Push steps in against the body of vehicle. Adjust steps for best fit and tighten all nuts and bolts fully.