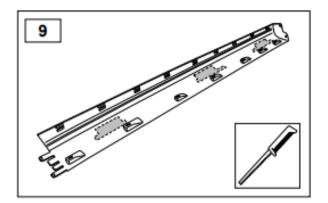

- 1. Fit the four brackets first—13mm and 17mm spanner. The fixing holes are pre-drilled and threaded by the factory, & the threaded holes are covered by removable plastic bungs running along the edge of sill. Counting from the front of vehicle, the TWO rearmost bungs and the second & third bungs on each side are used. The second bung got forgotten by the factory however, but the thread is still there, hidden under the plastic, and it can easily be located using the bracket. You can either drill a 20mm hole or simply run a thin drill bit around as a router in a circle to cut the thin plastic no drill then a sharp razor knife will cut a hole.
- 2. Now attach the brackets with bolts provided use a washer under each nut. The inner leg fixings at the rear locate into holes in the chassis using the anchor bolt supplied, the front inner bolts locate up through the two chassis/gearbox tubes, it's loose fixing plate supplied should be put into position with the welded nut facing down to help fitting. **Do not fully** tighten at this stage. (Note: If you need to start cutting things to fit the brackets to the steps, you have the bracket for the wrong side!)
- 3. Outer bolts can be loosely fitted into the steps, locate side steps into position on brackets, fit inner bolts. Push steps in against the body of vehicle. Adjust steps for best fit and tighten all nuts and bolts fully.