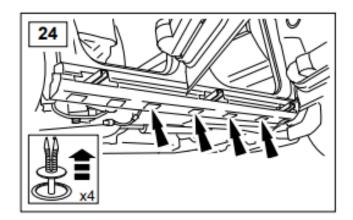

- 1. Fit the four brackets first—13mm and 17mm spanner. The fixing holes are pre-drilled and threaded by the factory, & the threaded holes are covered by removable plastic bungs running along the edge of sill. Counting from the front of vehicle, the TWO rearmost bungs and the second & third bungs on each side are used. The second bung got forgotten by the factory however, but the thread is still there, hidden under the plastic, and it can easily be located using the bracket. You can either drill a 20mm hole or simply run a thin drill bit around as a router in a circle to cut the thin plastic no drill then a sharp razor knife will cut a hole.
- 2. Now attach the brackets with bolts provided use a washer under each nut. The inner leg fixings at the rear locate into holes in the chassis using the anchor bolt supplied, the front inner bolts locate up through the two chassis/gearbox tubes, it's loose fixing plate supplied should be put into position with the welded nut facing down to help fitting. **Do not fully** tighten at this stage. (Note: If you need to start cutting things to fit the brackets to the steps, you have the bracket for the wrong side!)
- 3. Outer bolts can be loosely fitted into the steps, locate side steps into position on brackets, fit inner bolts. Push steps in against the body of vehicle. Adjust steps for best fit and tighten all nuts and bolts fully.