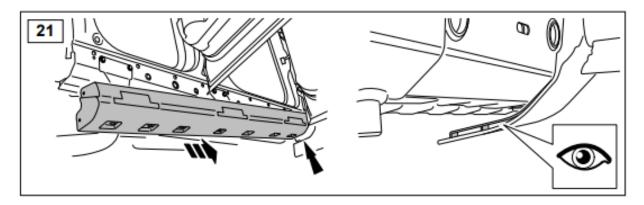

- 1. Fit the four brackets first—13mm and 17mm spanner. The fixing holes are pre-drilled and threaded by the factory, & the threaded holes are covered by removable plastic bungs running along the edge of sill. Counting from the front of vehicle, the TWO rearmost bungs and the second & third bungs on each side are used. The second bung got forgotten by the factory however, but the thread is still there, hidden under the plastic, and it can easily be located using the bracket. You can either drill a 20mm hole or simply run a thin drill bit around as a router in a circle to cut the thin plastic no drill then a sharp razor knife will cut a hole.
- 2. Now attach the brackets with bolts provided use a washer under each nut. The inner leg fixings at the rear locate into holes in the chassis using the anchor bolt supplied, the front inner bolts locate up through the two chassis/gearbox tubes, it's loose fixing plate supplied should be put into position with the welded nut facing down to help fitting. **Do not fully** tighten at this stage. (Note: If you need to start cutting things to fit the brackets to the steps, you have the bracket for the wrong side!)
- 3. Outer bolts can be loosely fitted into the steps, locate side steps into position on brackets, fit inner bolts. Push steps in against the body of vehicle. Adjust steps for best fit and tighten all nuts and bolts fully.