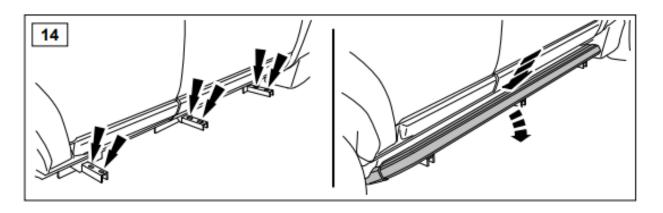

- 1. Fit the four brackets first—13mm and 17mm spanner. The fixing holes are pre-drilled and threaded by the factory, & the threaded holes are covered by removable plastic bungs running along the edge of sill. Counting from the front of vehicle, the TWO rearmost bungs and the second & third bungs on each side are used. The second bung got forgotten by the factory however, but the thread is still there, hidden under the plastic, and it can easily be located using the bracket. You can either drill a 20mm hole or simply run a thin drill bit around as a router in a circle to cut the thin plastic no drill then a sharp razor knife will cut a hole.
- 2. Now attach the brackets with bolts provided use a washer under each nut. The inner leg fixings at the rear locate into holes in the chassis using the anchor bolt supplied, the front inner bolts locate up through the two chassis/gearbox tubes, it's loose fixing plate supplied should be put into position with the welded nut facing down to help fitting. **Do not fully** tighten at this stage. (Note: If you need to start cutting things to fit the brackets to the steps, you have the bracket for the wrong side!)
- 3. Outer bolts can be loosely fitted into the steps, locate side steps into position on brackets, fit inner bolts. Push steps in against the body of vehicle. Adjust steps for best fit and tighten all nuts and bolts fully.