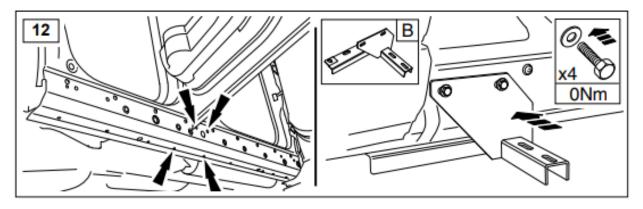

- 1. Fit the four brackets first—13mm and 17mm spanner. The fixing holes are pre-drilled and threaded by the factory, & the threaded holes are covered by removable plastic bungs running along the edge of sill. Counting from the front of vehicle, the TWO rearmost bungs and the second & third bungs on each side are used. The second bung got forgotten by the factory however, but the thread is still there, hidden under the plastic, and it can easily be located using the bracket. You can either drill a 20mm hole or simply run a thin drill bit around as a router in a circle to cut the thin plastic no drill then a sharp razor knife will cut a hole.
- 2. Now attach the brackets with bolts provided use a washer under each nut. The inner leg fixings at the rear locate into holes in the chassis using the anchor bolt supplied, the front inner bolts locate up through the two chassis/gearbox tubes, it's loose fixing plate supplied should be put into position with the welded nut facing down to help fitting. **Do not fully** tighten at this stage. (Note: If you need to start cutting things to fit the brackets to the steps, you have the bracket for the wrong side!)
- 3. Outer bolts can be loosely fitted into the steps, locate side steps into position on brackets, fit inner bolts. Push steps in against the body of vehicle. Adjust steps for best fit and tighten all nuts and bolts fully.