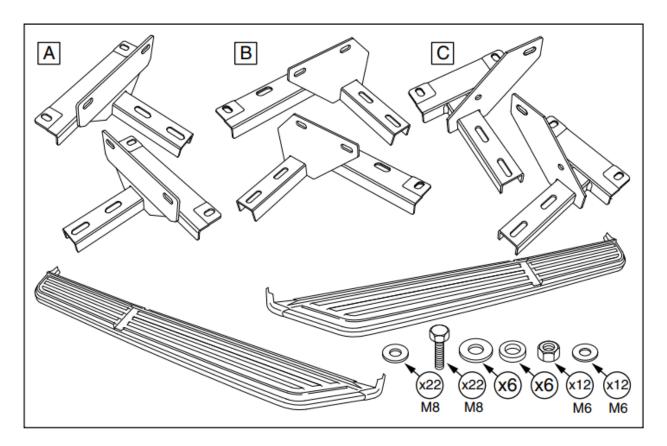

- 1. Fit the four brackets first—13mm and 17mm spanner. The fixing holes are pre-drilled and threaded by the factory, & the threaded holes are covered by removable plastic bungs running along the edge of sill. Counting from the front of vehicle, the TWO rearmost bungs and the second & third bungs on each side are used. The second bung got forgotten by the factory however, but the thread is still there, hidden under the plastic, and it can easily be located using the bracket. You can either drill a 20mm hole or simply run a thin drill bit around as a router in a circle to cut the thin plastic no drill then a sharp razor knife will cut a hole.
- 2. Now attach the brackets with bolts provided use a washer under each nut. The inner leg fixings at the rear locate into holes in the chassis using the anchor bolt supplied, the front inner bolts locate up through the two chassis/gearbox tubes, it's loose fixing plate supplied should be put into position with the welded nut facing down to help fitting. **Do not fully** tighten at this stage. (Note: If you need to start cutting things to fit the brackets to the steps, you have the bracket for the wrong side!)
- 3. Outer bolts can be loosely fitted into the steps, locate side steps into position on brackets, fit inner bolts. Push steps in against the body of vehicle. Adjust steps for best fit and tighten all nuts and bolts fully.