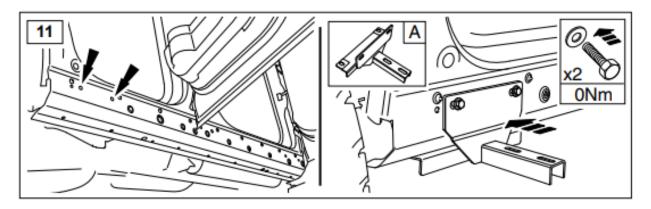

- 1. Fit the four brackets first—13mm and 17mm spanner. The fixing holes are pre-drilled and threaded by the factory, & the threaded holes are covered by removable plastic bungs running along the edge of sill. Counting from the front of vehicle, the TWO rearmost bungs and the second & third bungs on each side are used. The second bung got forgotten by the factory however, but the thread is still there, hidden under the plastic, and it can easily be located using the bracket. You can either drill a 20mm hole or simply run a thin drill bit around as a router in a circle to cut the thin plastic no drill then a sharp razor knife will cut a hole.
- 2. Now attach the brackets with bolts provided use a washer under each nut. The inner leg fixings at the rear locate into holes in the chassis using the anchor bolt supplied, the front inner bolts locate up through the two chassis/gearbox tubes, it's loose fixing plate supplied should be put into position with the welded nut facing down to help fitting. **Do not fully** tighten at this stage. (Note: If you need to start cutting things to fit the brackets to the steps, you have the bracket for the wrong side!)
- 3. Outer bolts can be loosely fitted into the steps, locate side steps into position on brackets, fit inner bolts. Push steps in against the body of vehicle. Adjust steps for best fit and tighten all nuts and bolts fully.