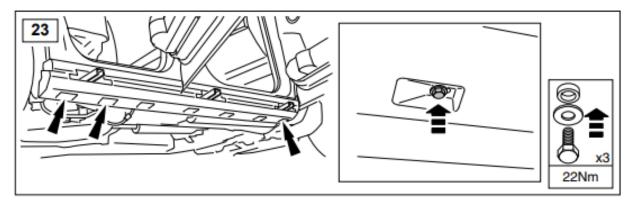

- 1. Fit the four brackets first—13mm and 17mm spanner. The fixing holes are pre-drilled and threaded by the factory, & the threaded holes are covered by removable plastic bungs running along the edge of sill. Counting from the front of vehicle, the TWO rearmost bungs and the second & third bungs on each side are used. The second bung got forgotten by the factory however, but the thread is still there, hidden under the plastic, and it can easily be located using the bracket. You can either drill a 20mm hole or simply run a thin drill bit around as a router in a circle to cut the thin plastic no drill then a sharp razor knife will cut a hole.
- 2. Now attach the brackets with bolts provided use a washer under each nut. The inner leg fixings at the rear locate into holes in the chassis using the anchor bolt supplied, the front inner bolts locate up through the two chassis/gearbox tubes, it's loose fixing plate supplied should be put into position with the welded nut facing down to help fitting. **Do not fully** tighten at this stage. (Note: If you need to start cutting things to fit the brackets to the steps, you have the bracket for the wrong side!)
- 3. Outer bolts can be loosely fitted into the steps, locate side steps into position on brackets, fit inner bolts. Push steps in against the body of vehicle. Adjust steps for best fit and tighten all nuts and bolts fully.