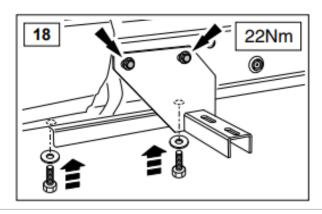

- 1. Fit the four brackets first—13mm and 17mm spanner. The fixing holes are pre-drilled and threaded by the factory, & the threaded holes are covered by removable plastic bungs running along the edge of sill. Counting from the front of vehicle, the TWO rearmost bungs and the second & third bungs on each side are used. The second bung got forgotten by the factory however, but the thread is still there, hidden under the plastic, and it can easily be located using the bracket. You can either drill a 20mm hole or simply run a thin drill bit around as a router in a circle to cut the thin plastic no drill then a sharp razor knife will cut a hole.
- 2. Now attach the brackets with bolts provided use a washer under each nut. The inner leg fixings at the rear locate into holes in the chassis using the anchor bolt supplied, the front inner bolts locate up through the two chassis/gearbox tubes, it's loose fixing plate supplied should be put into position with the welded nut facing down to help fitting. **Do not fully** tighten at this stage. (Note: If you need to start cutting things to fit the brackets to the steps, you have the bracket for the wrong side!)
- 3. Outer bolts can be loosely fitted into the steps, locate side steps into position on brackets, fit inner bolts. Push steps in against the body of vehicle. Adjust steps for best fit and tighten all nuts and bolts fully.