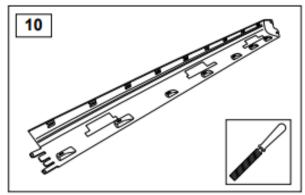

- 1. Fit the four brackets first—13mm and 17mm spanner. The fixing holes are pre-drilled and threaded by the factory, & the threaded holes are covered by removable plastic bungs running along the edge of sill. Counting from the front of vehicle, the TWO rearmost bungs and the second & third bungs on each side are used. The second bung got forgotten by the factory however, but the thread is still there, hidden under the plastic, and it can easily be located using the bracket. You can either drill a 20mm hole or simply run a thin drill bit around as a router in a circle to cut the thin plastic no drill then a sharp razor knife will cut a hole.
- 2. Now attach the brackets with bolts provided use a washer under each nut. The inner leg fixings at the rear locate into holes in the chassis using the anchor bolt supplied, the front inner bolts locate up through the two chassis/gearbox tubes, it's loose fixing plate supplied should be put into position with the welded nut facing down to help fitting. **Do not fully** tighten at this stage. (Note: If you need to start cutting things to fit the brackets to the steps, you have the bracket for the wrong side!)
- 3. Outer bolts can be loosely fitted into the steps, locate side steps into position on brackets, fit inner bolts. Push steps in against the body of vehicle. Adjust steps for best fit and tighten all nuts and bolts fully.