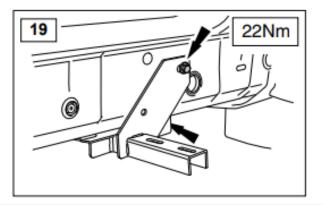

- 1. Fit the four brackets first—13mm and 17mm spanner. The fixing holes are pre-drilled and threaded by the factory, & the threaded holes are covered by removable plastic bungs running along the edge of sill. Counting from the front of vehicle, the TWO rearmost bungs and the second & third bungs on each side are used. The second bung got forgotten by the factory however, but the thread is still there, hidden under the plastic, and it can easily be located using the bracket. You can either drill a 20mm hole or simply run a thin drill bit around as a router in a circle to cut the thin plastic no drill then a sharp razor knife will cut a hole.
- 2. Now attach the brackets with bolts provided use a washer under each nut. The inner leg fixings at the rear locate into holes in the chassis using the anchor bolt supplied, the front inner bolts locate up through the two chassis/gearbox tubes, it's loose fixing plate supplied should be put into position with the welded nut facing down to help fitting. **Do not fully** tighten at this stage. (Note: If you need to start cutting things to fit the brackets to the steps, you have the bracket for the wrong side!)
- 3. Outer bolts can be loosely fitted into the steps, locate side steps into position on brackets, fit inner bolts. Push steps in against the body of vehicle. Adjust steps for best fit and tighten all nuts and bolts fully.