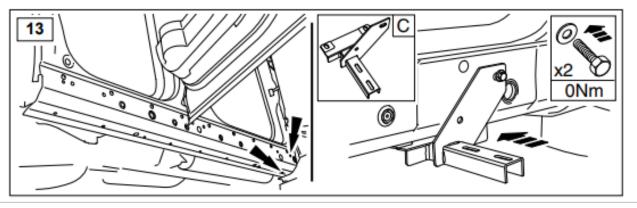

- 1. Fit the four brackets first—13mm and 17mm spanner. The fixing holes are pre-drilled and threaded by the factory, & the threaded holes are covered by removable plastic bungs running along the edge of sill. Counting from the front of vehicle, the TWO rearmost bungs and the second & third bungs on each side are used. The second bung got forgotten by the factory however, but the thread is still there, hidden under the plastic, and it can easily be located using the bracket. You can either drill a 20mm hole or simply run a thin drill bit around as a router in a circle to cut the thin plastic no drill then a sharp razor knife will cut a hole.
- 2. Now attach the brackets with bolts provided use a washer under each nut. The inner leg fixings at the rear locate into holes in the chassis using the anchor bolt supplied, the front inner bolts locate up through the two chassis/gearbox tubes, it's loose fixing plate supplied should be put into position with the welded nut facing down to help fitting. **Do not fully** tighten at this stage. (Note: If you need to start cutting things to fit the brackets to the steps, you have the bracket for the wrong side!)
- 3. Outer bolts can be loosely fitted into the steps, locate side steps into position on brackets, fit inner bolts. Push steps in against the body of vehicle. Adjust steps for best fit and tighten all nuts and bolts fully.