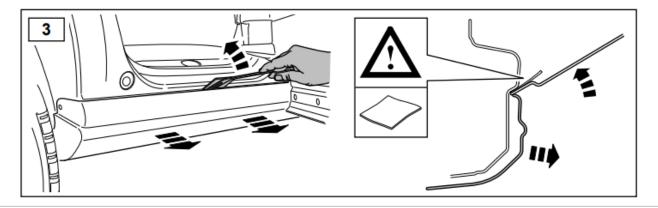

- 1. Fit the four brackets first—13mm and 17mm spanner. The fixing holes are pre-drilled and threaded by the factory, & the threaded holes are covered by removable plastic bungs running along the edge of sill. Counting from the front of vehicle, the TWO rearmost bungs and the second & third bungs on each side are used. The second bung got forgotten by the factory however, but the thread is still there, hidden under the plastic, and it can easily be located using the bracket. You can either drill a 20mm hole or simply run a thin drill bit around as a router in a circle to cut the thin plastic no drill then a sharp razor knife will cut a hole.
- 2. Now attach the brackets with bolts provided use a washer under each nut. The inner leg fixings at the rear locate into holes in the chassis using the anchor bolt supplied, the front inner bolts locate up through the two chassis/gearbox tubes, it's loose fixing plate supplied should be put into position with the welded nut facing down to help fitting. **Do not fully** tighten at this stage. (Note: If you need to start cutting things to fit the brackets to the steps, you have the bracket for the wrong side!)
- 3. Outer bolts can be loosely fitted into the steps, locate side steps into position on brackets, fit inner bolts. Push steps in against the body of vehicle. Adjust steps for best fit and tighten all nuts and bolts fully.