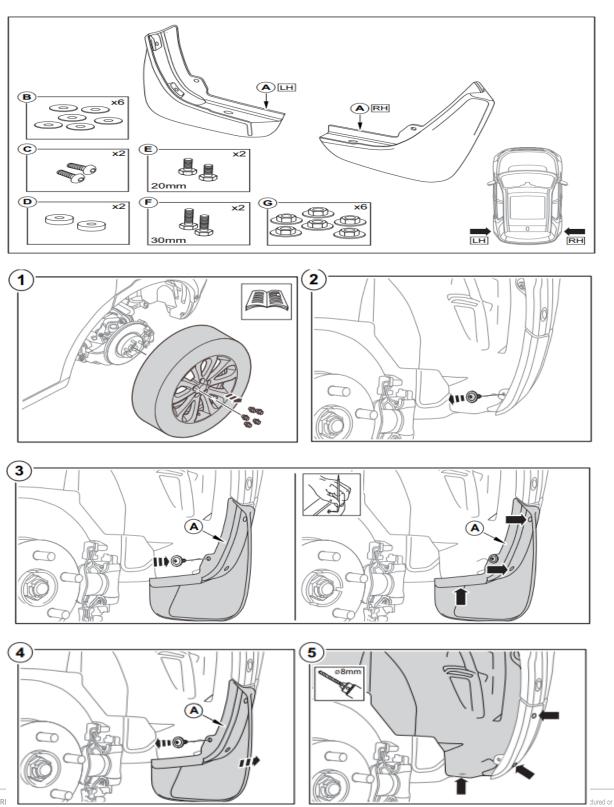

## VPLCP0204: MUD FLAPS - FRONT & REAR - DISCOVERY SPORT



## **FITTING INSTRUCTIONS**

WARI

marketed by it comply with the laws of the country where those goods are purchased or used. It is the side responsibility of the purchaser to ascertain whether products being purchased, or the fitting of those products to any other object, comply with local laws. This warranty covers structural defect and workmanship but does not cover finishes, labour charges for removal or refitting, freight costs, accident damage, misuse or abuse, damage due to incorrect or improper filtment or application, modified product, faulty design or consequential damage of any kind. Damage or defects caused by collision, alteration, improper installation, road hazards, advese conditions or usage for any other purpose other than normal private usage are not covered by this wa