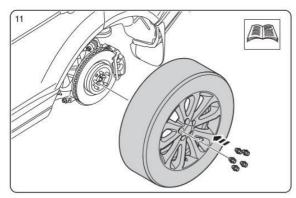

## VPLWP0166: MUD FLAPS - REAR - RANGE ROVER SPORT 2014 FITTING INSTRUCTIONS

WARRANTY & DISCLAIMER - Terrafirma products are warranted free from defects in malerials and workmanship for a period of 12 months from the date of retail invoice. Terrafirma does not warrant that the products manufactured or marketed by it comply with the laws of the country where those goods are purchased or used. It is the sole responsibility of the purchaser to ascertain whether products being purchased, or the fitting of those products to any other object, comply with local laws. This warranty covers structural defect and workmanship but does not cover finishes, labour charges for removal or refliting, freight costs, accident damage, misuse or abuse, damage due to incorrect or improper fitment or application, modified product, faulty design or consequential damage of any kind. Damage or defects caused by collision, alteration, improper installation, road hazards, adverse conditions or usage for any other purpose other than normal private usage are not covered by this warranty. Terrafirma shall not be liable for any other claim relating to the use of the product and any indirect special or consequential damage or injury to any person, company or other entity. All claims must be accompanied by the original retail invoice and should be submitted to the supplying Allmakes 4x4/Terrafirm distributor. This warranty covers only the replacement of the product or part concerned. The decision remains solely at the discretion of Allmakes Ltd. The information contained in this catalogue was correct at the time of going to press. Allmakes/Terrafirma and its associated companies reserve the right to alter the range and any product specifications without notice. Always consult your Allmakes/Terrafirma distributor for the latest product information and specifications. The Terrafirma range of products is constantly being evaluated for enhancement and improvement to make sure the level of quality and performance is as expected.