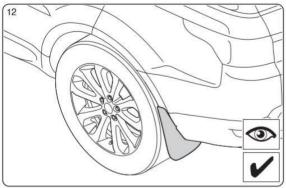

## VPLWP0166: MUD FLAPS - REAR - RANGE ROVER SPORT 2014 FITTING INSTRUCTIONS

WARRANTY & DISCLAIMER - Terrafirma products are warranted free from defects in malerials and workmanship for a period of 12 months from the date of retail invoice. Terrafirma does not warrant that the products manufactured or marketed by it comply with the laws of the country where those goods are purchased or used. It is the sole responsibility of the purchaser to ascertain whether products being purchased, or the fitting of those products to any other object, comply with local laws. This warranty covers structural defect and workmanship but does not cover finishes, labour charges for removal or refliting, freight costs, accident damage, misuse or abuse, damage due to incorrect or improper fitment or application, modified product, faulty design or consequential damage of any kind. Damage or defects caused by collision, alteration, improper installation, road hazards, adverse conditions or usage for any other purpose other than normal private usage are not covered by this warranty. Terrafirma shall not be liable for any other claim relating to the use of the product and any indirect special or consequential damage or injury to any person, company or other entity. All claims must be accompanied by the original retail invoice and should be submitted to the supplying Allmakes 4x4/Terrafirm distributor. This warranty covers only the replacement of the product or part concerned. The decision remains solely at the discretion of Allmakes Ltd. The information contained in this catalogue was correct at the time of going to press. Allmakes/Terrafirma and its associated companies reserve the right to alter the range and any product specifications without notice. Always consult your Allmakes/Terrafirma distributor for the latest product information and specifications. The Terrafirma range of products is constantly being evaluated for enhancement and improvement to make sure the level of quality and performance is as expected.