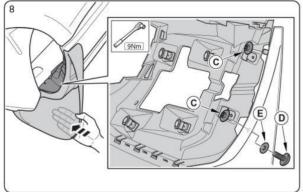

## VPLWP0166: MUD FLAPS - REAR - RANGE ROVER SPORT 2014 FITTING INSTRUCTIONS

WARRANTY & DISCLAIMER - Terrafirma products are warranted free from defects in malerials and workmanship for a period of 12 months from the date of retail invoice. Terrafirma does not warrant that the products manufactured or marketed by it comply with the laws of the country where those goods are purchased or used. It is the sole responsibility of the purchaser to ascertain whether products being purchased, or the fitting of those products to any other object, comply with local laws. This warranty covers structural defect and workmanship but does not cover finishes, labour charges for removal or refliting, freight costs, accident damage, misuse or abuse, damage due to incorrect or improper fitment or application, modified product, faulty design or consequential damage of any kind. Damage or defects caused by collision, alteration, improper installation, road hazards, adverse conditions or usage for any other purpose other than normal private usage are not covered by this warranty. Terrafirma shall not be liable for any other claim relating to the use of the product and any indirect special or consequential damage or injury to any person, company or other entity. All claims must be accompanied by the original retail invoice and should be submitted to the supplying Allmakes 4x4/Terrafirm distributor. This warranty covers only the replacement of the product or part concerned. The decision remains solely at the discretion of Allmakes Ltd. The information contained in this catalogue was correct at the time of going to press. Allmakes/Terrafirma and its associated companies reserve the right to alter the range and any product specifications without notice. Always consult your Allmakes/Terrafirma distributor for the latest product information and specifications. The Terrafirma range of products is constantly being evaluated for enhancement and improvement to make sure the level of quality and performance is as expected.