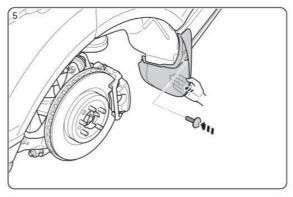

## Terrafir M

## VPLWP0166: MUD FLAPS - REAR - RANGE ROVER SPORT 2014 FITTING INSTRUCTIONS

















WARRANTY & DISCLAIMER - Terrafirma products are warranted free from defects in malerials and workmanship for a period of 12 months from the date of retail invoice. Terrafirma does not warrant that the products manufactured or marketed by it comply with the laws of the country where those goods are purchased or used. It is the sole responsibility of the purchaser to ascertain whether products being purchased, or the fitting of those products to any other object, comply with local laws. This warranty covers structural defect and workmanship but does not cover finishes, labour charges for removal or refliting, freight costs, accident damage, misuse or abuse, damage due to incorrect or improper fitment or application, modified product, faulty design or consequential damage of any kind. D