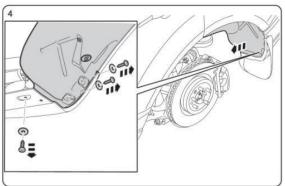

## Terrafir M

## VPLWP0166: MUD FLAPS - REAR - RANGE ROVER SPORT 2014 FITTING INSTRUCTIONS

















WARRANTY & DISCLAIMER - Terrafirma products are warranted free from defects in malerials and workmanship for a period of 12 months from the date of retail invoice. Terrafirma does not warrant that the products manufactured or marketed by it comply with the laws of the country where those goods are purchased or used. It is the sole responsibility of the purchaser to ascertain whether products being purchased, or the fitting of those products to any other object, comply with local laws. This warranty covers structural defect and workmanship but does not cover finishes, labour charges for removal or refliting, freight costs, accident damage, misuse or abuse, damage due to incorrect or improper fitment or application, modified product, faulty design or consequential damage of any kind. Dam