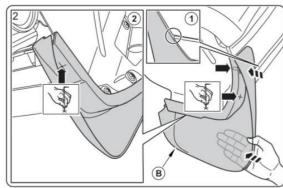

## VPLWP0166: MUD FLAPS - REAR - RANGE ROVER SPORT 2014 FITTING INSTRUCTIONS

WARRANTY & DISCLAIMER - Terrafirma products are warranted free from defects in malerials and workmanship for a period of 12 months from the date of retail invoice. Terrafirma does not warrant that the products manufactured or marketed by it comply with the laws of the country where those goods are purchased or used. It is the sole responsibility of the purchaser to ascertain whether products being purchased, or the fitting of those products to any other object, comply with local laws. This warranty covers structural defect and workmanship but does not cover finishes, labour charges for removal or refliting, freight costs, accident damage, misuse or abuse, damage due to incorrect or improper fitment or application, modified product, faulty design or consequential damage of any kind. Damage or defects caused by collision, alteration, improper installation, road hazards, adverse conditions or usage for any other purpose other than normal private usage are not covered by this warranty. Terrafirma shall not be liable for any other claim relating to the use of the product and any indirect special or consequential damage or injury to any person, company or other entity. All claims must be accompanied by the original retail invoice and should be submitted to the supplying Allmakes 4x4/Terrafirm distributor. This warranty covers only the replacement of the product or part concerned. The decision remains solely at the discretion of Allmakes Ltd. The information contained in this catalogue was correct at the time of going to press. Allmakes/Terrafirma and its associated companies reserve the right to alter the range and any product specifications without notice. Always consult your Allmakes/Terrafirma distributor for the latest product information and specifications. The Terrafirma range of products is constantly being evaluated for enhancement and improvement to make sure the level of quality and performance is as expected.