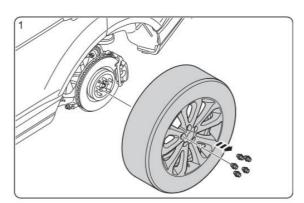

## VPLWP0166: MUD FLAPS - REAR - RANGE ROVER SPORT 2014 FITTING INSTRUCTIONS

WARRANTY & DISCLAIMER - Terrafirma products are warranted free from defects in malerials and workmanship for a period of 12 months from the date of retail invoice. Terrafirma does not warrant that the products manufactured or marketed by it comply with the laws of the country where those goods are purchased or used. It is the sole responsibility of the purchaser to ascertain whether products being purchased, or the fitting of those products to any other object, comply with local laws. This warranty covers structural defect and workmanship but does not cover finishes, labour charges for removal or refliting, freight costs, accident damage, misuse or abuse, damage due to incorrect or improper fitment or application, modified product, faulty design or consequential damage of any kind. Damage or defects caused by collision, alteration, improper installation, road hazards, adverse conditions or usage for any other purpose other than normal private usage are not covered by this warranty. Terrafirma shall not be liable for any other claim relating to the use of the product and any indirect special or consequential damage or injury to any person, company or other entity. All claims must be accompanied by the original retail invoice and should be submitted to the supplying Allmakes 4x4/Terrafirm distributor. This warranty covers only the replacement of the product or part concerned. The decision remains solely at the discretion of Allmakes Ltd. The information contained in this catalogue was correct at the time of going to press. Allmakes/Terrafirma and its associated companies reserve the right to alter the range and any product specifications without notice. Always consult your Allmakes/Terrafirma distributor for the latest product information and specifications. The Terrafirma range of products is constantly being evaluated for enhancement and improvement to make sure the level of quality and performance is as expected.