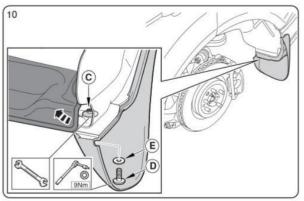

## VPLWP0166: MUD FLAPS - REAR - RANGE ROVER SPORT 2014 FITTING INSTRUCTIONS

WARRANTY & DISCLAIMER - Terrafirma products are warranted free from defects in malerials and workmanship for a period of 12 months from the date of retail invoice. Terrafirma does not warrant that the products manufactured or marketed by it comply with the laws of the country where those goods are purchased or used. It is the sole responsibility of the purchaser to ascertain whether products being purchased, or the fitting of those products to any other object, comply with local laws. This warranty covers structural defect and workmanship but does not cover finishes, labour charges for removal or refliting, freight costs, accident damage, misuse or abuse, damage due to incorrect or improper fitment or application, modified product, faulty design or consequential damage of any kind. Damage or defects caused by collision, alteration, improper installation, road hazards, adverse conditions or usage for any other purpose other than normal private usage are not covered by this warranty. Terrafirma shall not be liable for any other claim relating to the use of the product and any indirect special or consequential damage or injury to any person, company or other entity. All claims must be accompanied by the original retail invoice and should be submitted to the supplying Allmakes 4x4/Terrafirm distributor. This warranty covers only the replacement of the product or part concerned. The decision remains solely at the discretion of Allmakes Ltd. The information contained in this catalogue was correct at the time of going to press. Allmakes/Terrafirma and its associated companies reserve the right to alter the range and any product specifications without notice. Always consult your Allmakes/Terrafirma distributor for the latest product information and specifications. The Terrafirma range of products is constantly being evaluated for enhancement and improvement to make sure the level of quality and performance is as expected.