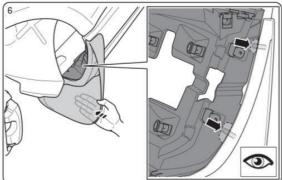

## Terrafir M

## VPLWP0166: MUD FLAPS - REAR - RANGE ROVER SPORT 2014 FITTING INSTRUCTIONS

















WARRANTY & DISCLAIMER - Terrafirma products are warranted free from defects in malerials and workmanship for a period of 12 months from the date of retail invoice. Terrafirma does not warrant that the products manufactured or marketed by it comply with the laws of the country where those goods are purchased or used. It is the sole responsibility of the purchaser to ascertain whether products being purchased, or the fitting of those products to any other object, comply with local laws. This warranty covers structural defect and workmanship but does not cover finishes, labour charges for removal or refliting, freight costs, accident damage, misuse or abuse, damage due to incorrect or improper fitment or application, modified product, faulty design or consequential damage of any kind. Damag