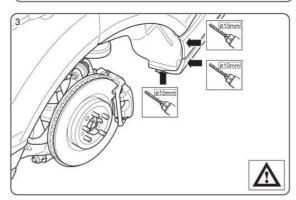

## Terrafir M

## VPLWP0166: MUD FLAPS - REAR - RANGE ROVER SPORT 2014 FITTING INSTRUCTIONS

















WARRANTY & DISCLAIMER - Terrafirma products are warranted free from defects in malerials and workmanship for a period of 12 months from the date of retail invoice. Terrafirma does not warrant that the products manufactured or marketed by it comply with the laws of the country where those goods are purchased or used. It is the sole responsibility of the purchaser to ascertain whether products being purchased, or the fitting of those products to any other object, comply with local laws. This warranty covers structural defect and workmanship but does not cover finishes, labour charges for removal or refliting, freight costs, accident damage, misuse or abuse, damage due to incorrect or improper fitment or application, modified product, faulty design or consequential damage of any kind.