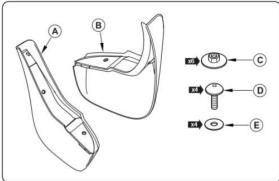

## VPLWP0166: MUD FLAPS - REAR - RANGE ROVER SPORT 2014 FITTING INSTRUCTIONS

WARRANTY & DISCLAIMER - Terrafirma products are warranted free from defects in malerials and workmanship for a period of 12 months from the date of retail invoice. Terrafirma does not warrant that the products manufactured or marketed by it comply with the laws of the country where those goods are purchased or used. It is the sole responsibility of the purchaser to ascertain whether products being purchased, or the fitting of those products to any other object, comply with local laws. This warranty covers structural defect and workmanship but does not cover finishes, labour charges for removal or refliting, freight costs, accident damage, misuse or abuse, damage due to incorrect or improper fitment or application, modified product, faulty design or consequential damage of any kind. Damage or defects caused by collision, alteration, improper installation, road hazards, adverse conditions or usage for any other purpose other than normal private usage are not covered by this warranty. Terrafirma shall not be liable for any other claim relating to the use of the product and any indirect special or consequential damage or injury to any person, company or other entity. All claims must be accompanied by the original retail invoice and should be submitted to the supplying Allmakes 4x4/Terrafirm distributor. This warranty covers only the replacement of the product or part concerned. The decision remains solely at the discretion of Allmakes Ltd. The information contained in this catalogue was correct at the time of going to press. Allmakes/Terrafirma and its associated companies reserve the right to alter the range and any product specifications without notice. Always consult your Allmakes/Terrafirma distributor for the latest product information and specifications. The Terrafirma range of products is constantly being evaluated for enhancement and improvement to make sure the level of quality and performance is as expected.