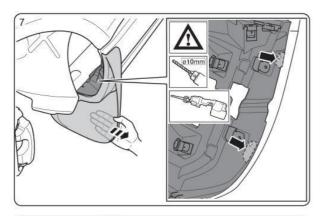

## VPLWP0166: MUD FLAPS - REAR - RANGE ROVER SPORT 2014 FITTING INSTRUCTIONS

WARRANTY & DISCLAIMER - Terrafirma products are warranted free from defects in malerials and workmanship for a period of 12 months from the date of retail invoice. Terrafirma does not warrant that the products manufactured or marketed by it comply with the laws of the country where those goods are purchased or used. It is the sole responsibility of the purchaser to ascertain whether products being purchased, or the fitting of those products to any other object, comply with local laws. This warranty covers structural defect and workmanship but does not cover finishes, labour charges for removal or refliting, freight costs, accident damage, misuse or abuse, damage due to incorrect or improper fitment or application, modified product, faulty design or consequential damage of any kind. Damage or defects caused by collision, alteration, improper installation, road hazards, adverse conditions or usage for any other purpose other than normal private usage are not covered by this warranty. Terrafirma shall not be liable for any other claim relating to the use of the product and any indirect special or consequential damage or injury to any person, company or other entity. All claims must be accompanied by the original retail invoice and should be submitted to the supplying Allmakes 4x4/Terrafirm distributor. This warranty covers only the replacement of the product or part concerned. The decision remains solely at the discretion of Allmakes Ltd. The information contained in this catalogue was correct at the time of going to press. Allmakes/Terrafirma and its associated companies reserve the right to alter the range and any product specifications without notice. Always consult your Allmakes/Terrafirma distributor for the latest product information and specifications. The Terrafirma range of products is constantly being evaluated for enhancement and improvement to make sure the level of quality and performance is as expected.