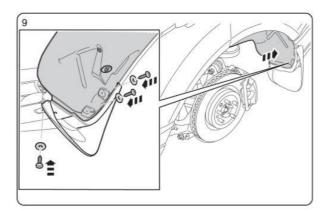

## VPLWP0166: MUD FLAPS - REAR - RANGE ROVER SPORT 2014 FITTING INSTRUCTIONS

WARRANTY & DISCLAIMER - Terrafirma products are warranted free from defects in malerials and workmanship for a period of 12 months from the date of retail invoice. Terrafirma does not warrant that the products manufactured or marketed by it comply with the laws of the country where those goods are purchased or used. It is the sole responsibility of the purchaser to ascertain whether products being purchased, or the fitting of those products to any other object, comply with local laws. This warranty covers structural defect and workmanship but does not cover finishes, labour charges for removal or refliting, freight costs, accident damage, misuse or abuse, damage due to incorrect or improper fitment or application, modified product, faulty design or consequential damage of any kind. Damage or defects caused by collision, alteration, improper installation, road hazards, adverse conditions or usage for any other purpose other than normal private usage are not covered by this warranty. Terrafirma shall not be liable for any other claim relating to the use of the product and any indirect special or consequential damage or injury to any person, company or other entity. All claims must be accompanied by the original retail invoice and should be submitted to the supplying Allmakes 4x4/Terrafirm distributor. This warranty covers only the replacement of the product or part concerned. The decision remains solely at the discretion of Allmakes Ltd. The information contained in this catalogue was correct at the time of going to press. Allmakes/Terrafirma and its associated companies reserve the right to alter the range and any product specifications without notice. Always consult your Allmakes/Terrafirma distributor for the latest product information and specifications. The Terrafirma range of products is constantly being evaluated for enhancement and improvement to make sure the level of quality and performance is as expected.