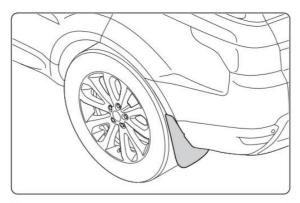

## VPLWP0166: MUD FLAPS - REAR - RANGE ROVER SPORT 2014 FITTING INSTRUCTIONS

WARRANTY & DISCLAIMER - Terrafirma products are warranted free from defects in malerials and workmanship for a period of 12 months from the date of retail invoice. Terrafirma does not warrant that the products manufactured or marketed by it comply with the laws of the country where those goods are purchased or used. It is the sole responsibility of the purchaser to ascertain whether products being purchased, or the fitting of those products to any other object, comply with local laws. This warranty covers structural defect and workmanship but does not cover finishes, labour charges for removal or refliting, freight costs, accident damage, misuse or abuse, damage due to incorrect or improper fitment or application, modified product, faulty design or consequential damage of any kind. Damage or defects caused by collision, alteration, improper installation, road hazards, adverse conditions or usage for any other purpose other than normal private usage are not covered by this warranty. Terrafirma shall not be liable for any other claim relating to the use of the product and any indirect special or consequential damage or injury to any person, company or other entity. All claims must be accompanied by the original retail invoice and should be submitted to the supplying Allmakes 4x4/Terrafirm distributor. This warranty covers only the replacement of the product or part concerned. The decision remains solely at the discretion of Allmakes Ltd. The information contained in this catalogue was correct at the time of going to press. Allmakes/Terrafirma and its associated companies reserve the right to alter the range and any product specifications without notice. Always consult your Allmakes/Terrafirma distributor for the latest product information and specifications. The Terrafirma range of products is constantly being evaluated for enhancement and improvement to make sure the level of quality and performance is as expected.